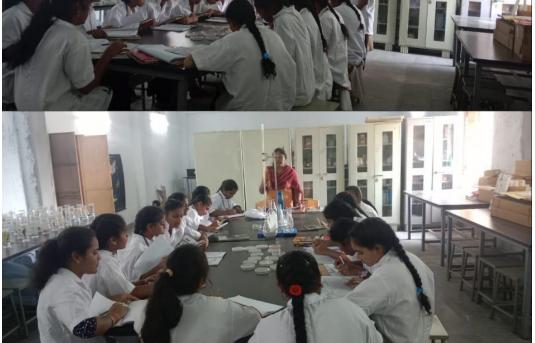

# INFRASTRUCTURE & LEARNING RESOURCES LABORATORY&EQUIPMENT

Department of BOTANY has one Laboratory and it has equipment's to conduct practicals for the students.