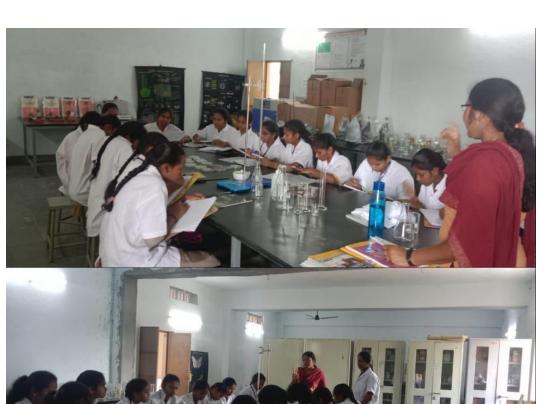

# INFRASTRUCTURE & LEARNING RESOURCES LABORATORY&EQUIPMENT

Department of BOTANY has one Laboratory and it has equipment's to conduct practicals for the students.