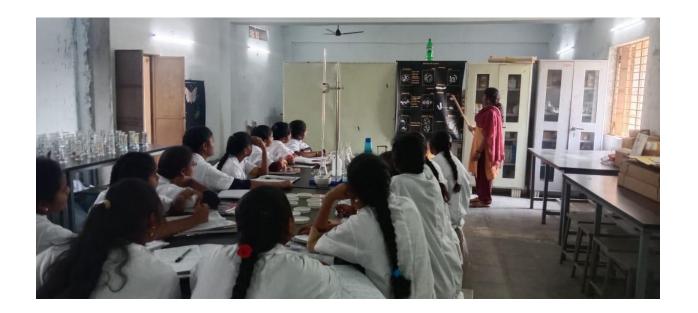

# INFRASTRUCTURE & LEARNING RESOURCES LABORATORY&EQUIPMENT

Department of BOTANY has one Laboratory and it has equipment's to conduct practicals for the students.

## **BIOVISUAL CHARTS**

| S.NO | SEM/PAPER | NO OF BIOVISUAL<br>CHARTS |
|------|-----------|---------------------------|
| 1    | I         | 10                        |
| 2    | II        | 9                         |
| 3    | III       | 8                         |
| 4    | IV        | 5                         |